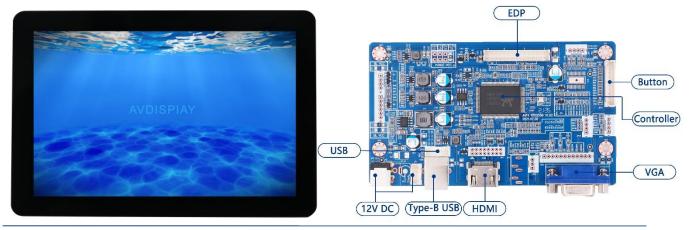

## **Analog Digital Converter Display Module**

**ADB-D255156CN-A0-S** is digital converter board with 15.6" TFT-LCD and Capacitive Touch Panel, which integrated high performance converted controller. The main function is to change HDMI/VGA input interface to an analog EDP/LVDS display, is the high cost performance HMI total solution.

## Feature

- Build-in 8Mbit SPI NOR FLASH
- Compliant HDMI1.4& HDCP1.4
- Embedded Audio DAC, support volume adjustment, headphone output
- Support OSD scrolling, 90/180/270°
- Support FRC/OD, 180° picture rotation
- Input: HDMI(Defaulted),VGA(Customized);
  Output: EDP(Defaulted),LVDS(Customized)
- TFT-LCD size: 15.6"(1920\*1080 pixel, Defaulted), support 4.3~43" Support resolution: 1920\*1200(MAX) pixel
- Defaulted 12 V DC, support customized power input
- Defaulted15.6" Capacitive Touch panel, Type-B
  USB input, support other size or interface