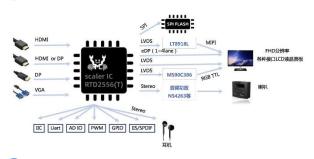

Application Block Diagram

Application Field

ADB-D255156CN-A0-S is suit for market segment and embedded application, such as smart parking booth, advertisement machine, Temperature measure machine, POS machine, Robot, medicine machine, ete....