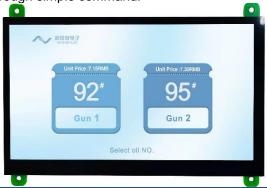

## **UART TFT Panel**

**SDM-L768070CN-A0-S** is high performance UART serial module with**7**" **Capacitive touch panel**, integrated high performance UART TFT serial controller. The main function is to provide UART serial communication, so that the host MCU can easily transfer the content to be displayed to the TFT driver through simple command.