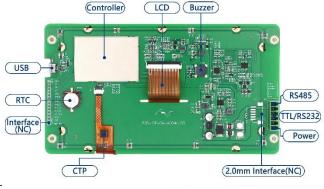

- Build-in 32Bit MCU、64KB Flash、8KB SRAM
- Embedded 128Mb Display RAM
- Provide Geometric Graphic feature: Line, Rectangle, Triangle, Polygon, Poly-Line, Circle, Ellipse, Arc, Rounded-Rectangle and Circle-Rectangle
- Provide 2D display function: Horizontal/Vertical Flip, Mirror and Rotation, multiple display buffer, wake-up display, PIP, Virtual display, initial display, color bar, etc....
- Provide four User-defined 32\*32 Pixels Graphic Cursor, Character and size
- Defaulted 800\*480 pixel resolution, support customized under 1280\*1024pixel(included)
- Assortative UI-Editor software
- Defaulted 12V DC, support customized power input
- Defaulted 64M Flash storage, support customized storage
- Defaulted TTL/RS232 interface, support customized RS485 interface
- Defaulted RTC function, support optional
- Defaulted buzzer function, support optional
- Defaulted Capacitive Touch Panel, support customized Resistive Touch Panel
- Support UART, support USB2.0 upgrade