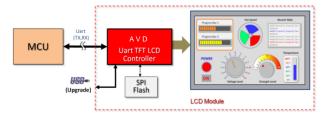

le
- Provide 2D display function: Horizontal/Vertical Flip, Mirror and Rotation, multiple display buffer, wake-up display, PIP, Virtual display, initial display, color bar, etc....
- Provide four User-defined 32\*32 Pixels Graphic Cursor, Character and size
- Defaulted 800\*480 pixel resolution, support customized under 1280\*1024pixel(included)
- Assortative UI-Editor software
- Defaulted 12V DC, support customized power input
- Defaulted 64M Flash storage, support customized storage
- Defaulted TTL/RS232 interface, support customized RS485 interface
- Defaulted RTC function, support optional
- Defaulted buzzer function, support optional
- Defaulted Capacitive Touch Panel, support customized Resistive Touch Panel
- Support UART, support USB2.0 upgrade



## **Application Block Diagram**





## **Application Field**

The powerful performance of **SDM-L768070CN-A0-S** is suitable for embedded systems with TFT-LCD display, such as home appliances, industrial control, electronic instruments, medical equipment, human-machine interface, industrial equipment, testing equipment, etc.